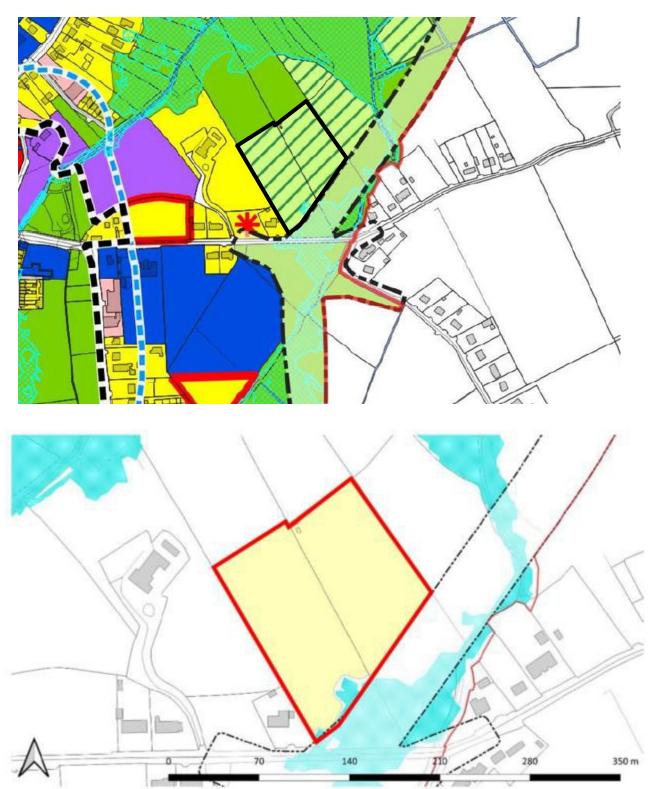

## **Athenry Local Area Plan** 2024-2030

February 2024

Particulars of Draft Direction

i. Material Alteration 46 – i.e. the subject lands revert to Outside the Settlement Boundary from Residential Phase 1 as per the Draft Local Area Plan;

- ii. Material Alteration 47 i.e. the subject lands revert to Outside the Settlement Boundary from Residential Phase 1 as per the Draft Local Area Plan;

iii. Material Alteration 49 – i.e. the subject lands revert to Outside the Settlement Boundary from Residential Phase 1 as per the Draft Local Area Plan;

iv. Material Alteration 51 – i.e. the subject lands revert to Outside the Settlement Boundary from Residential Phase 2 as per the Draft Local Area Plan;

Material Alteration 60 – i.e. the subject lands revert to Agriculture from Residential Phase
2 as per the Draft Local Area Plan;

vi. Material Alteration 50 – i.e. the subject lands revert to Open Space/Recreation & Amenity from Residential Phase 2 as per the Draft Local Area Plan;

7

vii. Material Alteration 59 – i.e. the subject lands revert to Open Space/Recreation & Amenity from Residential Phase 2 as per the Draft Local Area Plan;

8

viii. Material Alteration 48 – i.e. the subject lands revert to Outside the Settlement Boundary from Residential Phase 1 as per the Draft Local Area Pan

9