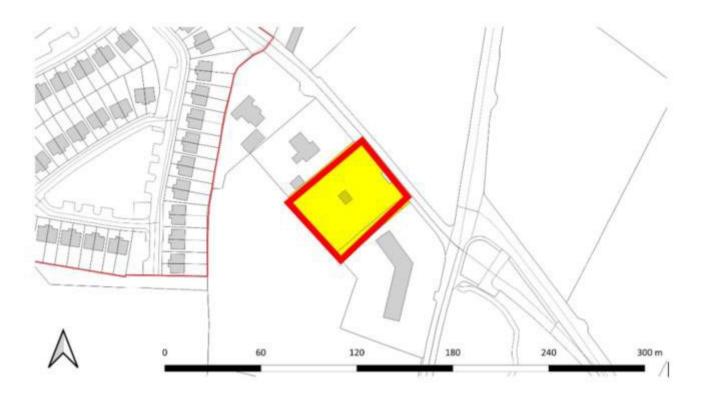

- ii. Material Alteration 47 i.e. the subject lands revert to Outside the Settlement Boundary from Residential Phase 1 as per the Draft Local Area Plan;

iii. Material Alteration 49 – i.e. the subject lands revert to Outside the Settlement Boundary from Residential Phase 1 as per the Draft Local Area Plan;