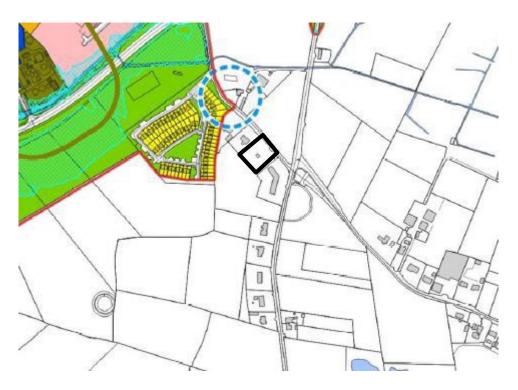

## **Athenry Local Area Plan** 2024-2030

February 2024

Particulars of Draft Direction

i. Material Alteration 46 – i.e. the subject lands revert to Outside the Settlement Boundary from Residential Phase 1 as per the Draft Local Area Plan;

- ii. Material Alteration 47 i.e. the subject lands revert to Outside the Settlement Boundary from Residential Phase 1 as per the Draft Local Area Plan;

iii. Material Alteration 49 – i.e. the subject lands revert to Outside the Settlement Boundary from Residential Phase 1 as per the Draft Local Area Plan;

iv. Material Alteration 51 – i.e. the subject lands revert to Outside the Settlement Boundary from Residential Phase 2 as per the Draft Local Area Plan;

Material Alteration 60 – i.e. the subject lands revert to Agriculture from Residential Phase
2 as per the Draft Local Area Plan;

vi. Material Alteration 50 – i.e. the subject lands revert to Open Space/Recreation & Amenity from Residential Phase 2 as per the Draft Local Area Plan;

7

vii. Material Alteration 59 – i.e. the subject lands revert to Open Space/Recreation & Amenity from Residential Phase 2 as per the Draft Local Area Plan;

8

viii. Material Alteration 48 – i.e. the subject lands revert to Outside the Settlement Boundary from Residential Phase 1 as per the Draft Local Area Pan

9