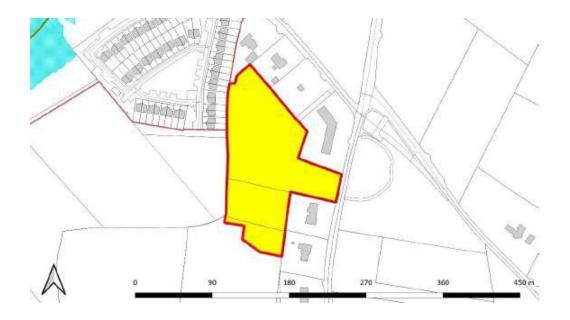

iv. Material Alteration 51 – i.e. the subject lands revert to Outside the Settlement Boundary from Residential Phase 2 as per the Draft Local Area Plan;

Material Alteration 60 – i.e. the subject lands revert to Agriculture from Residential Phase
2 as per the Draft Local Area Plan;