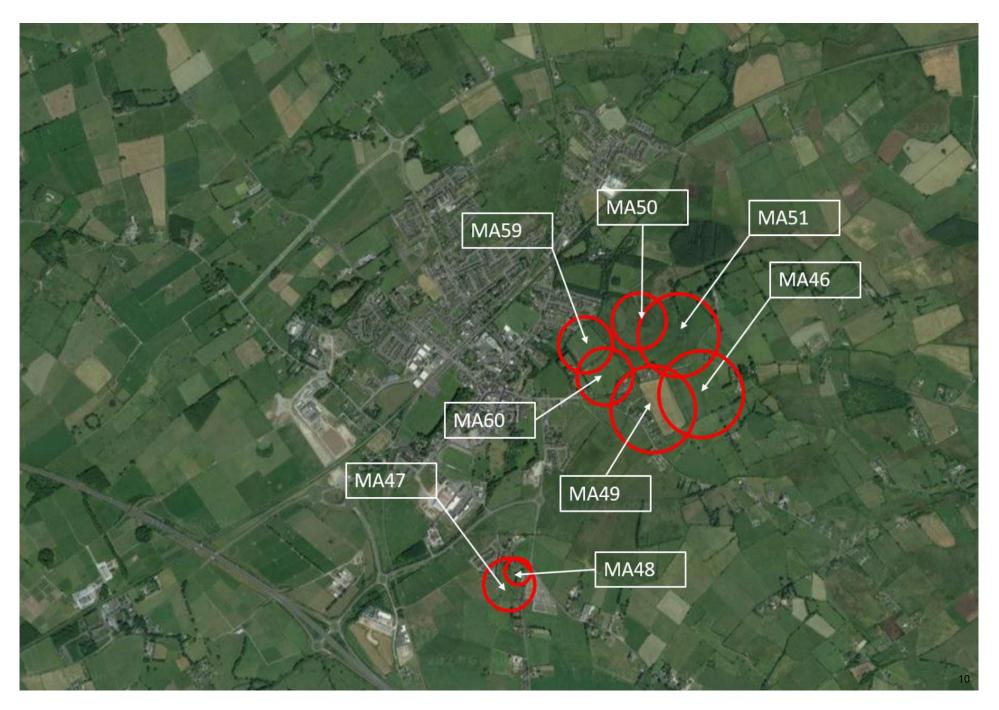

## **Athenry Local Area Plan** 2024-2030

February 2024

Particulars of Draft Direction

i. Material Alteration 46 – i.e. the subject lands revert to Outside the Settlement Boundary from Residential Phase 1 as per the Draft Local Area Plan;

- ii. Material Alteration 47 i.e. the subject lands revert to Outside the Settlement Boundary from Residential Phase 1 as per the Draft Local Area Plan;

iii. Material Alteration 49 – i.e. the subject lands revert to Outside the Settlement Boundary from Residential Phase 1 as per the Draft Local Area Plan;

iv. Material Alteration 51 – i.e. the subject lands revert to Outside the Settlement Boundary from Residential Phase 2 as per the Draft Local Area Plan;

Material Alteration 60 – i.e. the subject lands revert to Agriculture from Residential Phase
2 as per the Draft Local Area Plan;

vi. Material Alteration 50 – i.e. the subject lands revert to Open Space/Recreation & Amenity from Residential Phase 2 as per the Draft Local Area Plan;

7

vii. Material Alteration 59 – i.e. the subject lands revert to Open Space/Recreation & Amenity from Residential Phase 2 as per the Draft Local Area Plan;

8

viii. Material Alteration 48 – i.e. the subject lands revert to Outside the Settlement Boundary from Residential Phase 1 as per the Draft Local Area Pan

9

## **Aerial View of 8 Sites in Context**