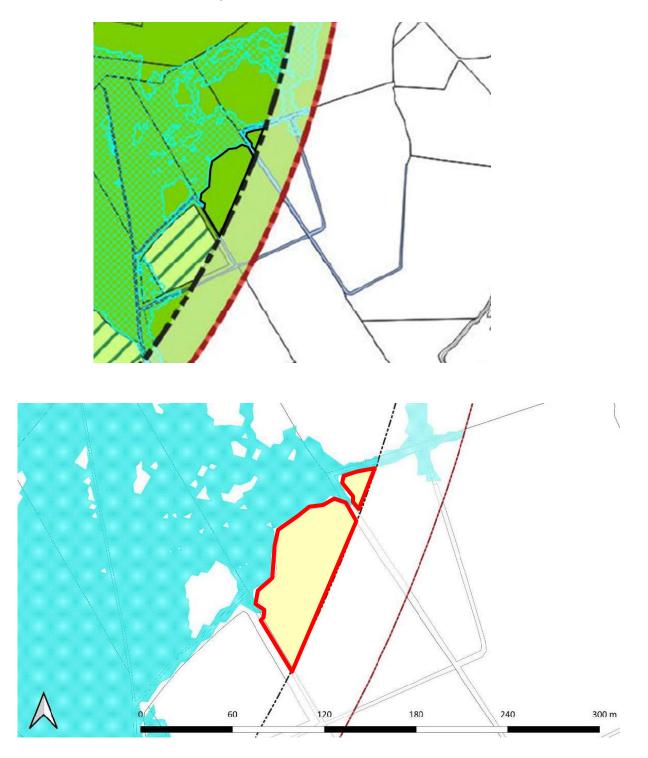

iv. Material Alteration 51 – i.e. the subject lands revert to Outside the Settlement Boundary from Residential Phase 2 as per the Draft Local Area Plan;

Material Alteration 60 – i.e. the subject lands revert to Agriculture from Residential Phase
2 as per the Draft Local Area Plan;

vi. Material Alteration 50 – i.e. the subject lands revert to Open Space/Recreation & Amenity from Residential Phase 2 as per the Draft Local Area Plan;

7

vii. Material Alteration 59 – i.e. the subject lands revert to Open Space/Recreation & Amenity from Residential Phase 2 as per the Draft Local Area Plan;