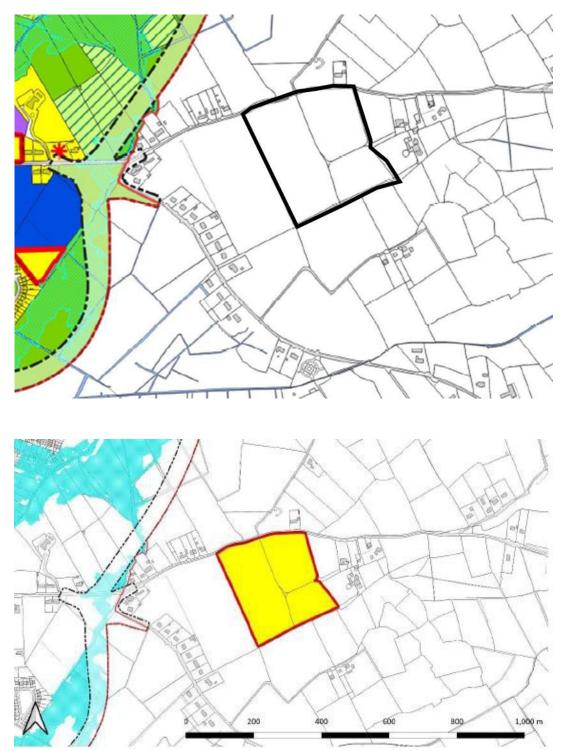

## **Athenry Local Area Plan** 2024-2030

February 2024

Particulars of Draft Direction

i. Material Alteration 46 – i.e. the subject lands revert to Outside the Settlement Boundary from Residential Phase 1 as per the Draft Local Area Plan;

- ii. Material Alteration 47 i.e. the subject lands revert to Outside the Settlement Boundary from Residential Phase 1 as per the Draft Local Area Plan;

iii. Material Alteration 49 – i.e. the subject lands revert to Outside the Settlement Boundary from Residential Phase 1 as per the Draft Local Area Plan;