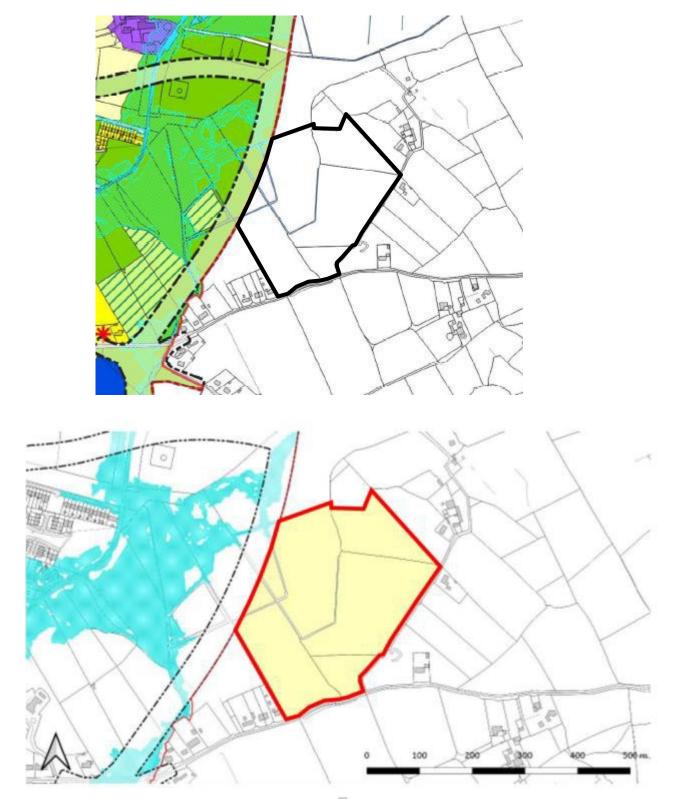

8

viii. Material Alteration 48 – i.e. the subject lands revert to Outside the Settlement Boundary from Residential Phase 1 as per the Draft Local Area Pan

9