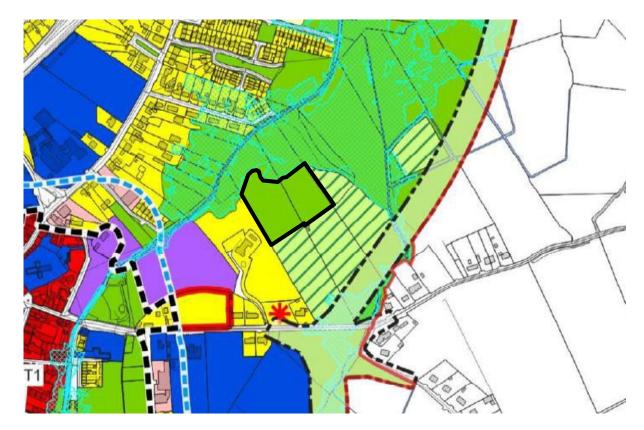

## **Athenry Local Area Plan** 2024-2030

February 2024

Particulars of Draft Direction

i. Material Alteration 46 – i.e. the subject lands revert to Outside the Settlement Boundary from Residential Phase 1 as per the Draft Local Area Plan;

- ii. Material Alteration 47 i.e. the subject lands revert to Outside the Settlement Boundary from Residential Phase 1 as per the Draft Local Area Plan;

iii. Material Alteration 49 – i.e. the subject lands revert to Outside the Settlement Boundary from Residential Phase 1 as per the Draft Local Area Plan;