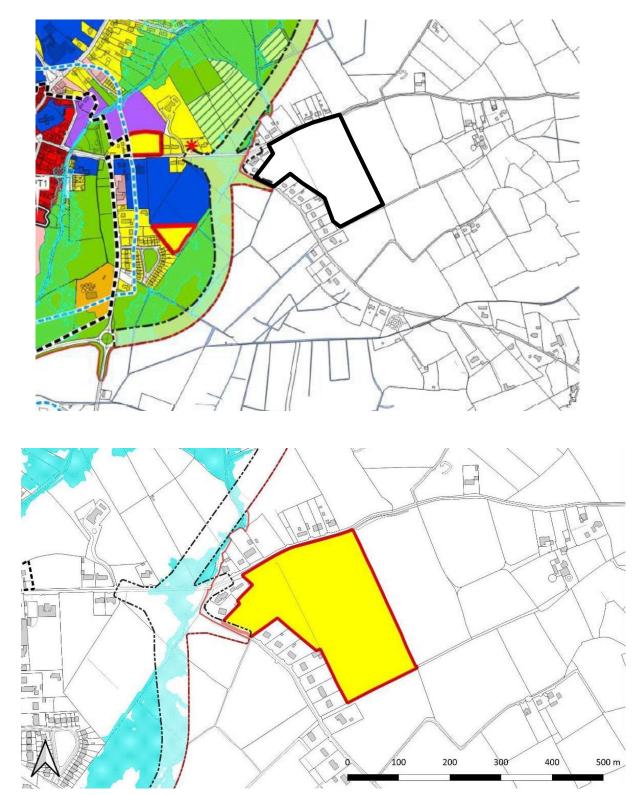

vi. Material Alteration 50 – i.e. the subject lands revert to Open Space/Recreation & Amenity from Residential Phase 2 as per the Draft Local Area Plan;

7

vii. Material Alteration 59 – i.e. the subject lands revert to Open Space/Recreation & Amenity from Residential Phase 2 as per the Draft Local Area Plan;