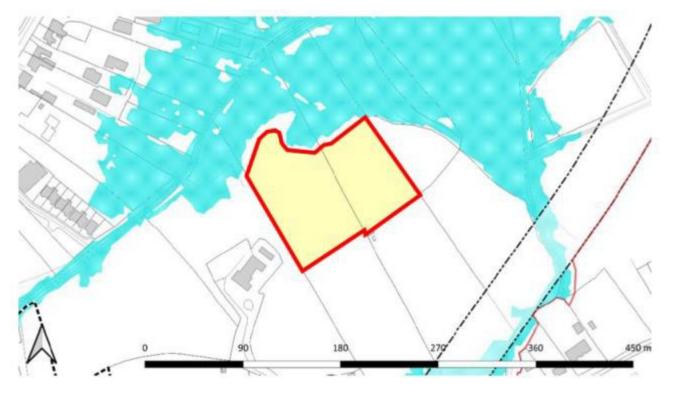

8

viii. Material Alteration 48 – i.e. the subject lands revert to Outside the Settlement Boundary from Residential Phase 1 as per the Draft Local Area Pan

9